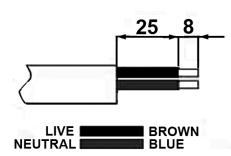

- 1. Undo the socket screws & remove the rear section.
- 2. Rotate the cable clamp clear of the terminals.
- 3. Feed the cable through the rear gland in the plug.
- 4. Remove the cable sheath to the required lengths as shown in the diagram.
- 5. Terminate the correct wires in the correct terminal blocks as shown.
- 6. Remove the cable clamp screws. Clip the cable clamp back into position and place the clamp around the outer sheath of the cable. Replace the screws and tighten until the cable is securely held.

7. Replace the rear cover and tighten the cover screws.

If in any doubt, consult a qualified electrician. DO NOT attempt any repairs yourself.

The user should purchase a suitable connecting lead which is compatible with the appliance socket. The length should give mobility to the worklight but without becoming a trip hazard.