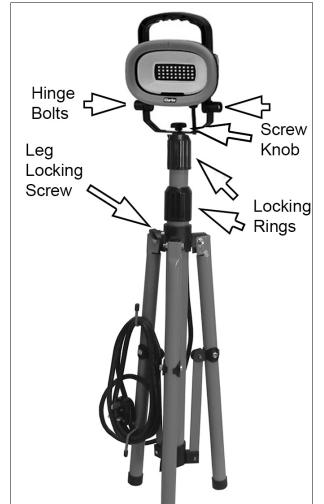

- 1. Pull the legs apart to erect the tripod and set in position with the leg locking screw.
- 2. Adjust the height of the tripod column by twisting the locking rings anti-clockwise to release, & sliding the tubes to the required height before twisting clockwise to lock.
- 3. Attach the worklamp to the column by securing with the screw knob.
  - The worklamp can be swivelled if required by loosening the screw knob.
- 4. Tighten the hinge bolts on either side of the lamp to set the angle of elevation as required.
- 5. The on/off switch is located on the back of the lamp unit.